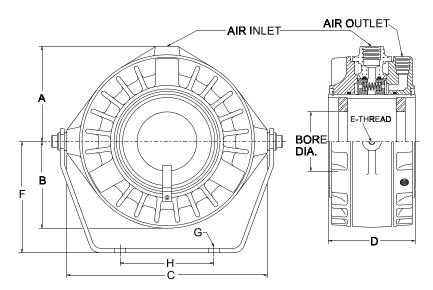

## **AIR SHAFT SEAL**

| MODEL | BORE<br>(Max.) | BORE<br>(Min.) | А      | В      | С      | D     | E       | AIR<br>INLET | AIR OUTLET |         | DRIVE   | WT. LBS.  |
|-------|----------------|----------------|--------|--------|--------|-------|---------|--------------|------------|---------|---------|-----------|
|       |                |                |        |        |        |       |         |              | NO.        | SIZE    | KEY     | (Approx.) |
| 250   | 2.50           | 1.52           | 3 3/8  | 3 3/16 | 7      | 4 1/8 | 5/16-18 | 3/8 NPT      | 2          | 1/4 NPT | 1/2X1/4 | 15        |
| 350   | 3.50           | 2.52           | 4      | 3 3/4  | 8 1/4  | 4 3/8 | 3/8-16  | 3/8 NPT      | 2          | 1/4 NPT | 1/2X1/4 | 18        |
| 500   | 5.00           | 3.52           | 5 9/16 | 5 1/8  | 11 1/2 | 5     | 3/8-16  | 3/4 NPT      | 3          | 1/2 NPT | 1/2X1/4 | 39        |
| 700   | 7.00           | 5.04           | 6 9/16 | 6 1/8  | 13 1/2 | 5 1/4 | 1/2-13  | 3/4 NPT      | 3          | 1/2 NPT | 3/4X3/8 | 57        |

## **MOUNTING BRACKET**

| SEAL<br>MODEL | F      | G<br>DIA. | H     | Repair<br>Kits | MAX<br>RPM |  |
|---------------|--------|-----------|-------|----------------|------------|--|
| 250           | 4 3/8  | 9/16      | 3 1/4 | 4018-2         | 1400       |  |
| 350           | 4 7/8  | 9/16      | 4 1/4 | 4018-3         | 1150       |  |
| 500           | 6 9/16 | 11/16     | 5 1/2 | 4018-4         | 900        |  |